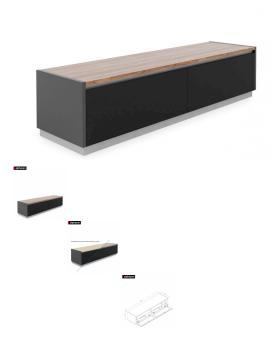

## Alphason Horizon 1600 TV Cabinet (ADHO1600)

This modern enclosed TV cabinet is wide enough to fit a 65" on without any over hang and is strong enough to take a TV up to 50 Kg. It features a reversible top panel, so you have the choice of either a walnut or light oak effect finish.

## Description

- Reversible top panel -you choose between Walnut and Light Oak
- IR friendly glass door.
- Flip-down storage with toughened glass shelf.
- Hidden castors.
- Cable management.
- Passive ventilation.
- Suitable for Televisions up to 70"
- Max Weight: 50Kg
- Dimensions: W 1600 x D 420 x H 372 mm