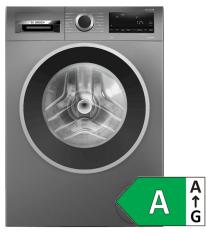

## Bosch 9kg 1400 Spin Serie6 Washing Machine (Graphite) (WGG2449RGB)

## **BOSCH**

Finished in graphite, this 9 kg washing machine from Bosch is very energy efficient, achieving the best in class A rating when you use the eco 40-60 cycle.

Rating: Not Rated Yet **Price**Tooby's Price £699.00