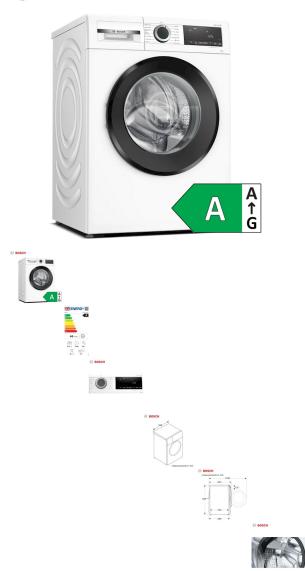

## Bosch 9kg 1400 Spin Washing Machine \*\*Save £100\*\* (WGG04409GB)

## **BOSCH**

Say hello to even more energy saving with this A rated washing machine with up to 9 kg load and spin of up to 1400 rpm, this machine is gentle on your clothes thanks to the wave guide drum. Save £100, Was £599

## Ask a question about this product

Manufacturer Bosch

Description

- Max 9 kg Load
- A rated when using the Eco 40-60 Cycle
- Flexible temperature control, choose your own dependent on fabric type.
- Wave guide drum is gentler on your clothes, improves spin and wash performance.
- Speed perfect option for time when you need a smaller load done quickly.
- Super quick 30 min wash for last minute washing needs.
- Dimensions (H x W): 84.5 cm x 59.8 cm
- Appliance depth: 58.8 cm
- Appliance depth including door: 63.2 cm
- Appliance depth with open door: 104.9 cm