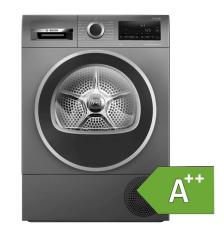

Bosch 9KG Serie 6 Condenser Dryer with Heat Pump (Graphite) (WQG245R9GB)

Manufacturer Bosch

Description

- Energy Rating: A++
- Capacity: 9 kg
- Noise Level: 64dB
- 258 Annual energy consumption (kWh/year), based on 160 cycles
- Automatic or manual timed drying
- Non-reverse action drum
- Anti crease cycle 120 minutes at the end of the programme
- Full container tank indicator
- Buzzer to indicate the end of cycle
- Door hinge: right-hand
- Container for condensed water
- Option to permanently drain using the supplied hose
- Internal drum light
- White on black LCD display