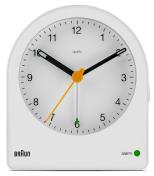

## Braun Classic Alarm Clock (White) (BC22W) BRAUN

BRAUN

Inspired by the original 1980s award-winning design, this analogue alarm clock has the option of having a permanent subtle backlight for ease of reading in darker rooms.

## Description

- · Easy to read dial layout
- Crescendo beep alarm
- Snooze/light function
- Continuous backlight
- Quiet precision quartz movement
- Luminous tipped hands
- Height: 97 mm

- Width: 85.6 mm
  Depth: 42 mm
  Movement: Quartz
  Battery Type: 3 x AA\*not included