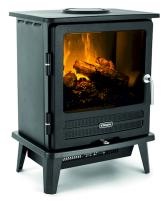

## **Dimplex Willowbrook Opti-myst Stove (WLL20)**

## **C**Dimplex

The latest addition to Dimplex stove range, the willow brook is a neat and compact fire, with a single door glass design and chrome door handle it's a realistic alternative to a wood burning stove.

## Description

- Black mat cast iron effect finish.
- Mk3 LED Opti-myst Flame and smoke effect
- Choice of effect only, 1kw or 2 kw fanned heat.
- Remote control
- Single opening door.
- 520mm Tall, 440mm Wide, 280mm Deep
- Approx 100W power consumption when on the effect only setting using new low power LED effect engine
- Model number WLL20