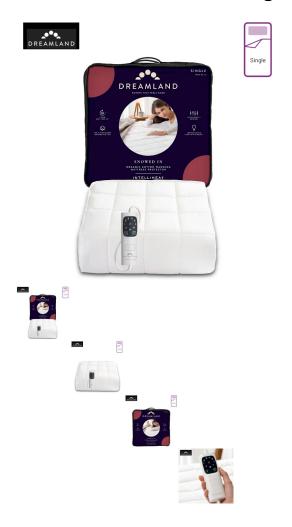

## Dreamland "Snowed In" Single Electric Blanket (16886C)

With its plush cotton construction, this electric blanket from dreamland tops the range in terms of comfort. With a deep 38 cm elasticated skirt it's east to fit too.

## Description

- Made from cotton
- Single digital detachable control
- 6 heat settings
- 5 minutes heat-up time
- Auto adjusting temperature sensor monitors the bedroom temperature and adjusts accordingly

- Timer with auto shut off
  Suitable for all night use
  Low energy consumption
  190 cm x 90 cm

2 / 2