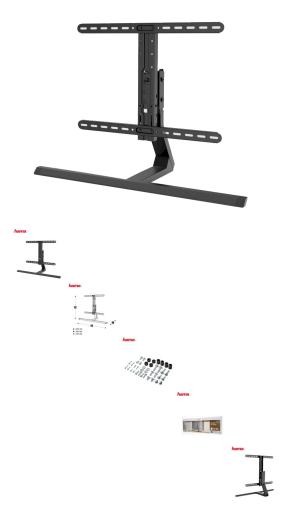

## hama.

If the design of the TV you like has its feet at the edges and is too wide to fit on your existing cabinet, then this may be the answer. This stylish foot from hama can be fitted to most Televisions up to 65" and also swivels for optimum viewing enjoyment.

Rating: Not Rated Yet **Price** 

Tooby's Price £84.99

Ask a question about this product

Manufacturer Hama

Description

1 / 2

- Fixes to the TV using the VESA wall mounting points (from 200x200mm up to 600x400 mm spacings)
  Supplied with screws and spacer fixing kit for most TV's
  Maximum load 40 kg
  Ideal for use with TV's from 40" and upwards to 65"
  Choice of screen heights