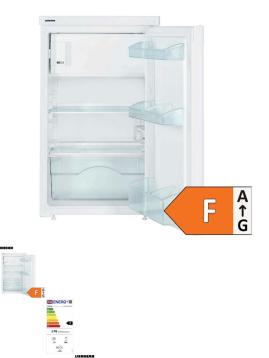

Manufacturer<u>Liebherr</u>

Description

- 50 cm wide
- Energy Efficiency: F
- Fridge Capacity: 106L
- 15L 4-Star Freezer compartment
- Interior Light
- Fruit and Veg compartment

- Egg tray
  Height adjustable feet
  Reversible door
  Recessed handle
  Adjustable thermostat
  2 Glass shelves
  Dimensions (mm): 850(h) x 501(W) x 620(d)