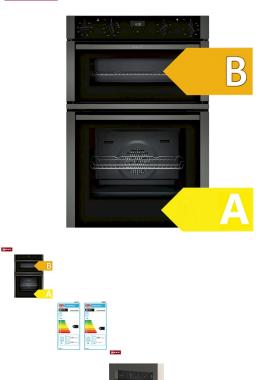

## Neff N50 Electric Built-in Double Oven (Graphite) (U1ACE2HG0B)

Finished in the new option of graphite metal trims and black glass, giving a fresh new look to a popular oven. Great build quality and functionality that you expect from a Neff product.

## Description

- Built In Double Oven
- A Rated main oven
- 71L Main oven
- CircoTherm® Fan function for more even cooking results and quicker warm up.
- Hot air grilling, great for roasting.
- Conventional top and bottom heat function.
- Heat boost function to cut down the preheating time of the oven.
- Grey enamel lining
- B Rated top oven.
- 34L Top Oven / Grill
- Twin Variable Grill
- Conventional top and bottom heat function.
- Grey enamel lining
- 1 x Universal Tray
- 3 x Shelves
- H888 W594 D550mm