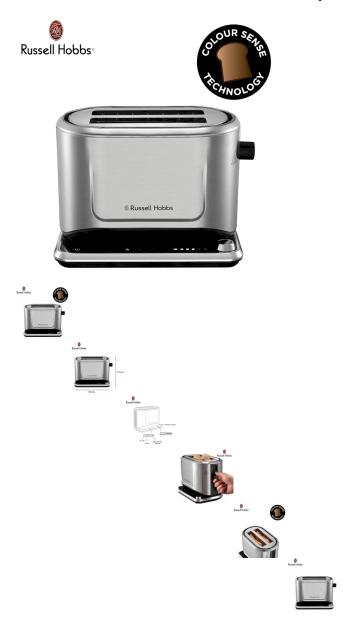

## Russell Hobbs "Attentiv" Toaster (Stainless) (26210)

More than just a stylish toaster, this 2 slice model from Russell Hobbs features a sensor that gives you a more consistent browning level, most other toasters use a timer to control the browning level and don't take into account the type or age of the bread, this can lead to inconsistent results. This 'attentive' model monitors the surface temperature of the bread and gives a more consistent result.

## Description

- 1640 watts.2 slices.

- Vide slots. Automatic browning control Manual timed control if desired
- Removable crumb tray.Cord storage.

2 / 2