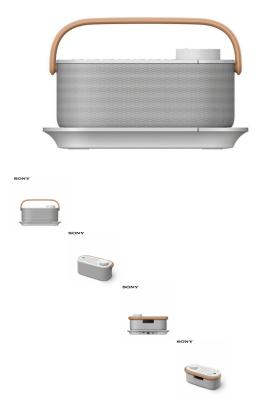

## Sony "Handy Speaker" Personal speaker (SRS-LSR200CE7)

Rechargeable personal speaker from Sony, if you struggle hearing the TV louder is not always better, let us introduce the "Handy Speaker" from Sony, this rechargeable speaker sits next you and has its own volume control and in most cases operates independently of the TV volume. It also has 'voice zoom' aimed at cleaning up the sound and making speech clearer.

## Description

- Rechargeable operation with up to 16 hours of running time after a 3-hour charge
- · Connects via the headphone or the optical output of the TV
- · Built in multi brand remote control allows you to control the TV from the speaker
- Voice zoom function cleans up speech