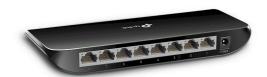

## TP-Link 8-Port Gigabit Desktop Switch (TL-SG1008D)

The TP-Link 8-Port Gigabit desktop switch TL-SG1008D provides you an easy way to make the transition to Gigabit Ethernet. Increase the speed of your network server and backbone connections, or make Gigabit to the desktop a reality. Moreover, TL-SG1008D adopts lower power consumption design. With the innovative energy-efficient technology, the TL-SG1008D can save up to 80%\* of the power consumption, making it an eco-friendly solution for your home or office network.

## Description

- 8 Gigabit Auto-Negotiation RJ45 ports, Supports Auto MDI / MDIX
- Green Ethernet technology saves the power up to 80%
- IEEE 802.3x flow control provides reliable data transfer
- Plastic case, desktop or wall-mounting design
- Plug and play, no configuration required