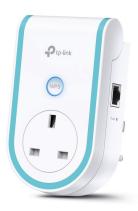

## TP-Link AC1200 Universal Dual Band Range Extender with Extra Power Outlet (RE360)

Keep your whole home connected with strong Wi-Fi expansion at combined speed of up to 1.2Gbps. Integrated power socket makes sure that no power outlet is wasteD. Intelligent signal light helps to find the best location for optimal Wi-Fi coverage by showing the signal strength.