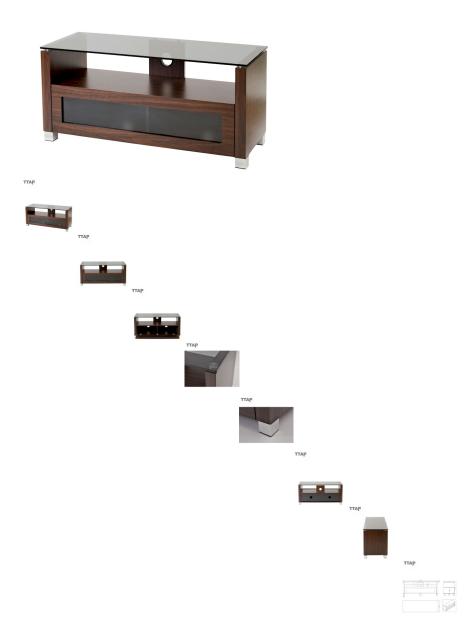

## Ttap TV Cabinet (ELECAB-1250-WAL)

TTAP.

Simple and contemporary, the Elegance Cabinet TV stand will create an eye-catching focal point in your living room. It is finished with a wood effect grain finish contrasted with a tinted glass 8mm top panel. The front door opens to reveal two spacious storage compartments. These compartments include cable management holes in the back panel to keep everything neat. There is a handy shelf which is perfect for locating a soundbar.

Rating: Not Rated Yet Price Tooby's Price £200.00

Ask a question about this product

ManufacturerTTAP

Description

- Modern design using contrasting laminated wood panels and 8mm grey-tinted glass.The shelf is ideal for a sound bar, whilst electronics can be stored in the cabinet section.
- Soft open and close door.
- Remote control-friendly glass.
- Cable management.
- Supplied flat packed for DIY self-assembly